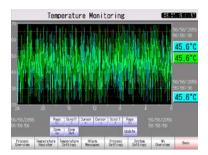

Inside view of the PRS with reservoirs for electrolyte stabilization and pH regulation, dosing pumps, circulation pump M50, filtering cartridge unit 2 x 10", flow meter and flow adjustment valve

Examples of Touch screen operator surfaces (PRS /DBS)

Adjustment and monitoring of the bath parameters by the Touch screen operators' terminal (PRS control)

The design of the screens, functions and operational languages can be adapted to the customers' specifications.