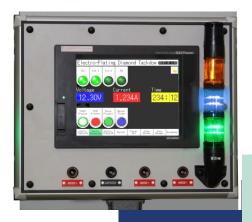

- Diamond electro-plating control DBS XXA/45(10 pcs)
  - Current
  - Voltage
  - Leak current
  - Time count
- Process control and regulation unit (PRS 745)
  - Temperature
  - pH
  - Level
  - Electrolyte stabilisation Safety sensors

3-stage automatic process-run control and preset of the electro-plating parameters by the Touch screen operators' terminal (DBS XXA-45 control).