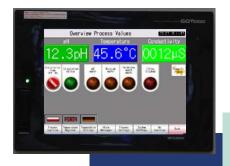

Inside view of the PRS with reservoirs for electrolyte stabilization and pH regulation, dosing pumps, circulation pump M50, filtering cartridge unit 2 x 10", flow meter and flow adjustment valve

Examples of Touch screen operator surfaces (PRS /DBS)

Adjustment and monitoring of the bath parameters by the Touch screen operators' terminal (PRS control)

The design of the screens, functions and operational languages can be adapted to the customers' specifications.