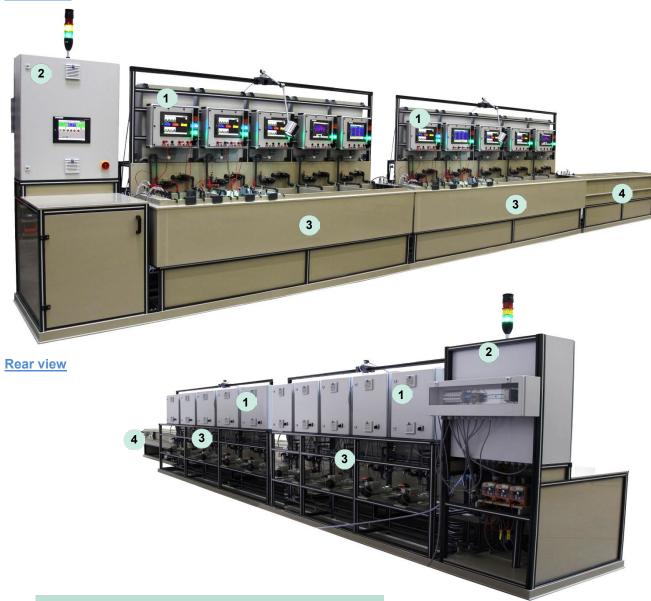

## **Diamond Electro-Plating Plant DBA XX-D23**

For the production of electro-plated diamond dental burrs, grinding pins, Smartphone-display cutters and grinding wheels with an outer diameter of up to 150 mm with 2 to 10 electro-plating stations. **Front view** 

- Diamond electro-plating control DBS XXA/45(10 pcs)
  - Current
  - Voltage
  - Leak current
  - Time count
- Process control and regulation unit (PRS 745)
  - Temperature
  - pH
  - Level
  - Electrolyte stabilisation Safety sensors

  - Amin counter
- Diamond electro-plating unit (DBE, 2 pcs) with 5 electro-plating stations each
- Three-cascade standing sink unit (KSP)

Please note: All illustrations are examples. The product may differ from the illustrations. The system shown is a type DBA 10-D23 plant.