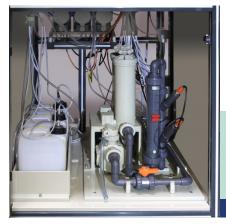

Inside view of the PRS with reservoirs for electrolyte stabilization and pH regulation, dosing pumps, circulation pump M50, filtering cartridge unit 2 x 10", flow meter and flow adjustment valve

Examples of Touch screen operator surfaces (PRS /DBS)