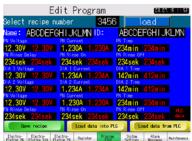

Adjustment and monitoring of the bath parameters by the Touch screen operators' terminal (PRS control)

The design of the screens, functions and operational languages can be adapted to the customers' specifications.

3-stage automatic process-run control and preset of the electro-plating parameters by the Touch screen operators' terminal (DBS XXA-45 control).