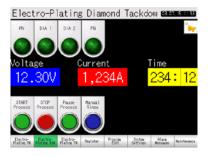

Adjustment and monitoring of the bath parameters by the Touch screen operators' terminal (PRS control)

The design of the screens, functions and operational languages can be adapted to the customers' specifications.

3-stage automatic process-run control and preset of the electro-plating parameters by the Touch screen operators' terminal (DBS XXA-45 control).