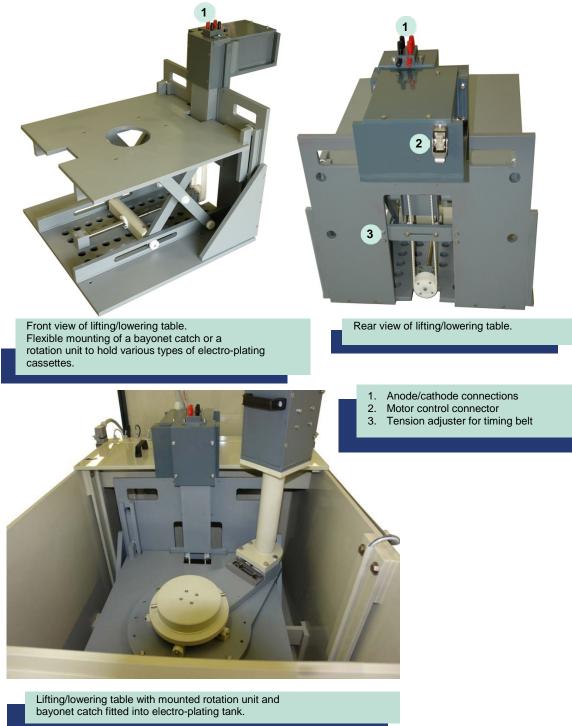

## Special-purpose lifting/lowering table

The lifting/lowering system with electric drive serves to facilitate the movement of the work pieces and special fixtures during the diamond electro-plating process.

The system allows the flexible mounting of various diamond electro-plating fixtures or rotation devices. For an easier spread-over of diamond grits or for mounting or removal of the parts, the whole mechanism can be lifted or lowered to a defined position by means of the electric motor.

The motor control can be integrated into the corresponding electro-plating or process control according to the customers' specification.

The lifting and lowering tables are available in different sizes and can be customized to fit the existing electroplating tank dimensions.