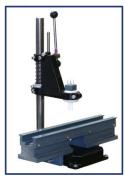

- Spring-loaded cable spool for compressed-air hose
- 2. Liquid-rubber dosing unit
- 3. Compressed-air torque screwdriver
- Footswitch for liquid-rubber dispensing
- 4. 5. for disassembly / assembly of contact fixture
- 6. Position for removal of contact modules
- Punch-out press for contact modules 7.
- 8. Switch box
- Lighting
- 10. Storage trays for small parts

Punch-out press for contact modules

Tool and holding adapter to punch out contact modules

Dispenser unit for liquid rubber

Tools for disassembly of fixtures