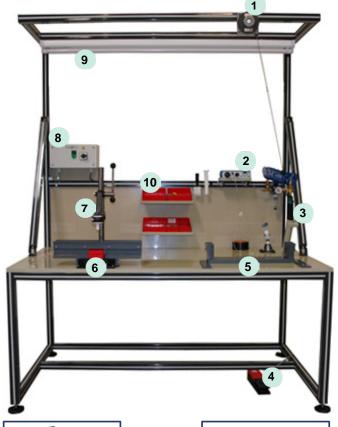

## Maintenance Unit for Contact Fixtures Dental 460-2/002+460-3/002 FG, H, HP, RA

Maintenance unit to ease the disassembly and assembly of the contact fixtures for dental burrs FG, H, HP and

The corresponding tools and installations allow for quick and correct disassembly and assembly of the contact fixtures to preserve their function, ensure reproducible electro-plating results and prolong their service life.

- Spring-loaded cable spool for compressed-air hose
- 2. Liquid-rubber dosing unit
- 3. Compressed-air torque screwdriver
- Footswitch for liquid-rubber dispensing
- 4. 5. for disassembly / assembly of contact fixture
- 6. Position for removal of contact modules
- Punch-out press for contact modules 7.
- 8. Switch box
- Lighting
- 10. Storage trays for small parts