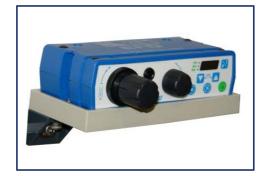

- Spring-loaded cable spool for compressed-air hose
- 2. Liquid-rubber dosing unit
- 3. Compressed-air torque screwdriver
- Footswitch for liquid-rubber dispensing
- 4. 5. for disassembly / assembly of contact fixture
- 6. Position for removal of contact modules
- Punch-out press for contact modules 7.
- 8. Switch box
- Lighting
- 10. Storage trays for small parts

Punch-out press for contact modules

Tool and holding adapter to punch out contact modules

Dispenser unit for liquid rubber

Tools for disassembly of fixtures