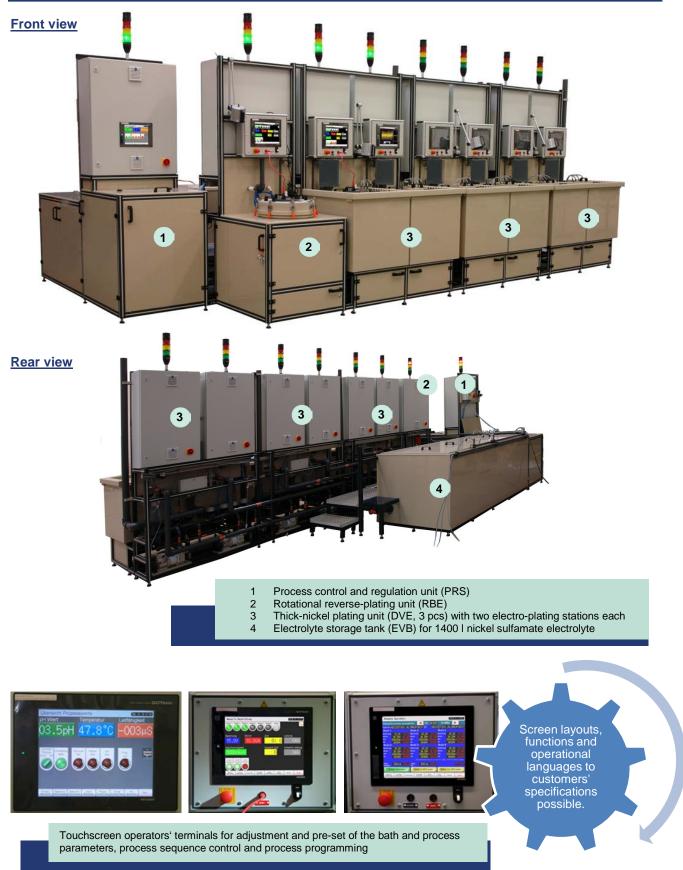

## Rotational Reverse Plating Plant RNB 7-250/1-6-001

- Rotational reverse-plating unit RBE 1 rotational plating vessel with lid Flow meter and diaphragm valve for electrolyte flow regulation - Rotation max. 500 rpm
- 1 rotational reverse-plating control RBS 10A-45/001
- Thick-nickel plating unit DVE 2/56-56-50/001 2 electro-plating tanks with rim exhaustion 2 horizontal rotation units 2 thick-nickel plating controls DVS 10A-45/001
- with built-in motor control