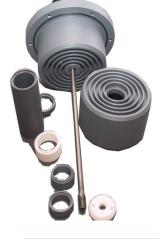

Rotational reverse-plating fixture With reverse-plating mould (max mould outer Ø 250 mm)

Anode rod system (components)

Diamond profile dressing roller