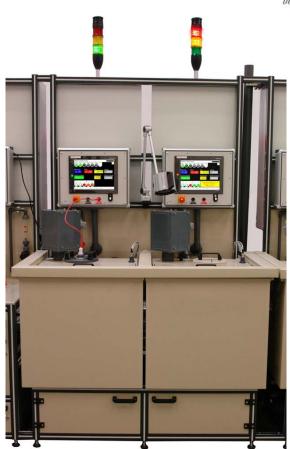

## Rotational Reverse Plating Plant RNB 7-250/1-6-001

- Rotational reverse-plating unit RBE 1 rotational plating vessel with lid Flow meter and diaphragm valve for electrolyte flow regulation - Rotation max. 500 rpm
- 1 rotational reverse-plating control RBS 10A-45/001
- Thick-nickel plating unit DVE 2/56-56-50/001 2 electro-plating tanks with rim exhaustion 2 horizontal rotation units 2 thick-nickel plating controls DVS 10A-45/001
- with built-in motor control