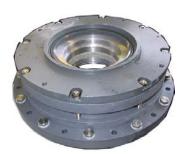

Rotational reverse-plating fixture With reverse-plating mould (max mould outer Ø 250 mm)

Anode rod system (components)

Diamond profile dressing roller