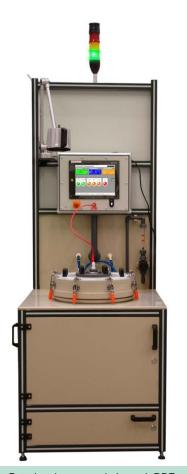

## Rotational Reverse Plating Plant RNB 7-250/1-6-001

- Rotational reverse-plating unit RBE 1 rotational plating vessel with lid Flow meter and diaphragm valve for electrolyte flow regulation - Rotation max. 500 rpm
- 1 rotational reverse-plating control RBS 10A-45/001
- Thick-nickel plating unit DVE 2/56-56-50/001 2 electro-plating tanks with rim exhaustion 2 horizontal rotation units 2 thick-nickel plating controls DVS 10A-45/001
- with built-in motor control

Rotational reverse-plating fixture With reverse-plating mould (max mould outer Ø 250 mm)

Anode rod system (components)

Diamond profile dressing roller