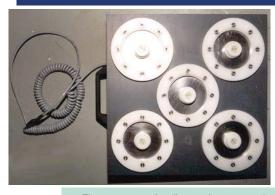

Fixture system for diamond-penetrated precision cut-off wheels

- Micro-diamond 4-25 µm
- Fixture for 4 or 5 wheels
- Wheel dimensions O.D. 2.4" – 4.7° I.D. 1,0" – 3,5"

- Fixture system for large grinding wheels and grinding drums
  Stable design of fixture; transport with lifting device
  Easily adapted to different wheel types by means of various spacers
- Separate current contact for high pre-treatment currents
- No or only partial masking required.