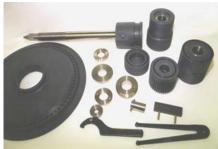

Fixture system for diamond-penetrated precision cut-off wheels

- Micro-diamond 4-25 µm
- Fixture for 4 or 5 wheels
- Wheel dimensions O.D. 2.4" – 4.7° I.D. 1,0" – 3,5"

- Fixture system for large grinding wheels and grinding drums
  Stable design of fixture; transport with lifting device
  Easily adapted to different wheel types by means of various spacers
- Separate current contact for high pre-treatment currents
- No or only partial masking required.