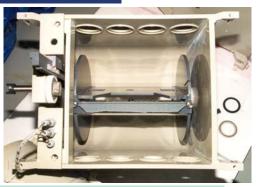

## of Grinding Wheels and Grinding Drums

- Fixture system for piston-ring grinding wheels
  Single production or set production (1 set = 3 pcs)
- Quick and fast assembly
- Masking varnishing not required