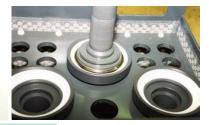

Fixture system for diamond-penetrated precision cut-off wheels

- Micro-diamond 4-25 µm
- Fixture for 4 or 5 wheels
- Wheel dimensions O.D. 2.4" – 4.7° I.D. 1,0" – 3,5"

- Fixture system for large grinding wheels and grinding drums
  Stable design of fixture; transport with lifting device
  Easily adapted to different wheel types by means of various spacers
- Separate current contact for high pre-treatment currents
- No or only partial masking required.