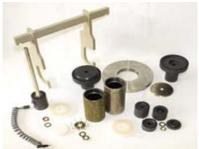

## of Grinding Wheels and Grinding Drums

- Fixture system for piston-ring grinding wheels
  Single production or set production (1 set = 3 pcs)
- Quick and fast assembly
- Masking varnishing not required