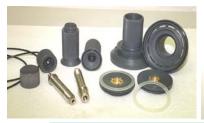

## Fixture Systems for CBN and Diamond Electro-Plating

## of Grinding Wheels and Grinding Drums

- Fixture system for piston-ring grinding wheels
  Single production or set production (1 set = 3 pcs)
- Quick and fast assembly
- Masking varnishing not required

Fixture system for diamond-penetrated precision cut-off wheels

- Micro-diamond 4-25 µm
- Fixture for 4 or 5 wheels
- Wheel dimensions O.D. 2.4" – 4.7° I.D. 1,0" – 3,5"

- Fixture system for large grinding wheels and grinding drums
  Stable design of fixture; transport with lifting device
  Easily adapted to different wheel types by means of various spacers
- Separate current contact for high pre-treatment currents
- No or only partial masking required.